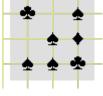

#### Procedure

This test has 25 questions which start on the next page. The last page has scoring instructions.

The questions take the form of a 3x3 matrix from which one tile is missing. For each question their are eight possible answers A-H. You must choose the tile that completes that matrix best.