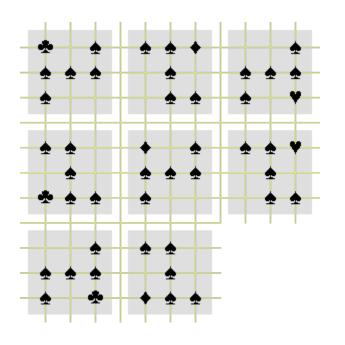

#### Procedure

This test has 25 questions which start on the next page. The last page has scoring instructions.

The questions take the form of a 3x3 matrix from which one tile is missing. For each question their are eight possible answers A-H. You must choose the tile that completes that matrix best.