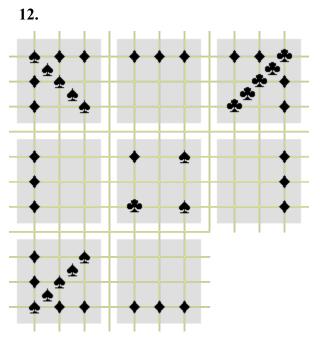

#### Introduction

This is an IQ test loosely modeled after Raven's Progressive Matrices. It was normed on an internet sample.

#### Procedure

This test has 25 questions which start on the next page. The last page has scoring instructions.

The questions take the form of a 3x3 matrix from which one tile is missing. For each question their are eight possible answers A-H. You must choose the tile that completes that matrix best.















а в с

D E F

G H





2.















A B C

D E F

G H

















7.











Ε

G

D





































A B C

D E I

G H





# 14.















A B C

D E F

G H











G

Н

16.



































#### **Scoring**

Score your test against the following key, one point for each right answer.

- 1. H 2. A 3. C 4. E 5. F 6. D
- 7. B 8. H
- 9. C 10. D
- 11. A 12. H
- 13. E 14. A
- 15. F 16. H
- 17. A 18. G 19. F 20. B
- 21. F 22. B
- 23. D 24. F 25. H

Now, consult the table below to convert your score to an IQ.

| Score | IQ   |
|-------|------|
| <=5   | <=73 |
| 6     | 77   |
| 7     | 79   |
| 8     | 84   |
| 9     | 88   |
| 10    | 92   |
| 11    | 94   |
| 12    | 98   |
| 13    | 101  |

| o an iq. |       |
|----------|-------|
| 14       | 104   |
| 15       | 108   |
| 16       | 111   |
| 17       | 114   |
| 18       | 119   |
| 19