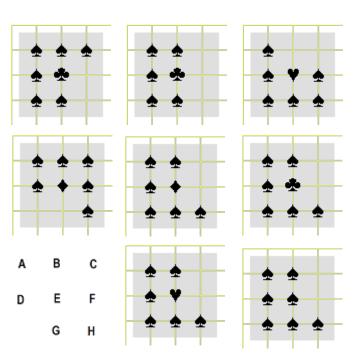

#### Procedure

This test has 25 questions which start on the next page. The last page has scoring instructions.

The questions take the form of a 3x3 matrix from which one tile is missing. For each question their are eight possible answers A-H. You must choose the tile that completes that matrix best.

а в с

D E F

G H

2.

A B C

D E F

G H

7.