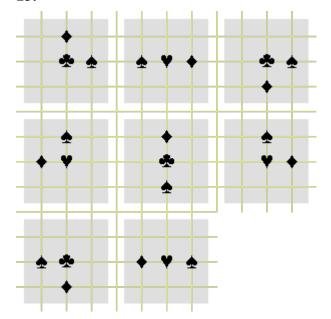

#### Procedure

This test has 25 questions which start on the next page. The last page has scoring instructions.

The questions take the form of a 3x3 matrix from which one tile is missing. For each question their are eight possible answers A-H. You must choose the tile that completes that matrix best.

#### **Scoring**

Score your test against the following key, one point for each right answer.

- 1. H 2. A 3. C 4. E 5. F 6. D
- 7. B 8. H
- 9. C 10. D
- 11. A 12. H
- 13. E 14. A
- 15. F 16. H
- 17. A 18. G 19. F 20. B
- 21. F 22. B
- 23. D 24. F 25. H