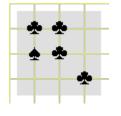

#### Procedure

This test has 25 questions which start on the next page. The last page has scoring instructions.

The questions take the form of a 3x3 matrix from which one tile is missing. For each question their are eight possible answers A-H. You must choose the tile that completes that matrix best.