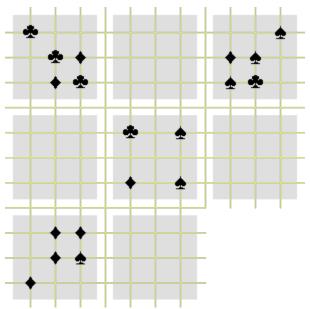

#### Procedure

This test has 25 questions which start on the next page. The last page has scoring instructions.

The questions take the form of a 3x3 matrix from which one tile is missing. For each question their are eight possible answers A-H. You must choose the tile that completes that matrix best.