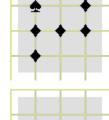

#### Procedure

This test has 25 questions which start on the next page. The last page has scoring instructions.

The questions take the form of a 3x3 matrix from which one tile is missing. For each question their are eight possible answers A-H. You must choose the tile that completes that matrix best.