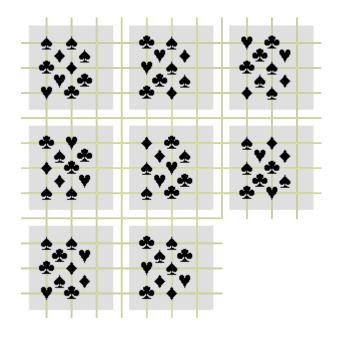

#### Procedure

This test has 25 questions which start on the next page. The last page has scoring instructions.

The questions take the form of a 3x3 matrix from which one tile is missing. For each question their are eight possible answers A-H. You must choose the tile that completes that matrix best.