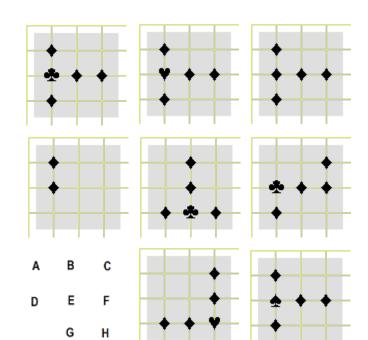

#### Introduction

This is an IQ test loosely modeled after Raven's Progressive Matrices. It was normed on an internet sample.

#### Procedure

This test has 25 questions which start on the next page. The last page has scoring instructions.

The questions take the form of a 3x3 matrix from which one tile is missing. For each question their are eight possible answers A-H. You must choose the tile that completes that matrix best.















а в с

D E F

G H





2.















A B C

D E F

G H

















7.











Ε

G

D





































A B C

D E I

G H





# 14.















A B C

D E F

G H











G

Н

16.



































#### **Scoring**

Score your test against the following key, one point for each right answer.

- 1. H 2. A 3. C 4. E 5. F 6. D
- 7. B 8. H
- 9. C 10. D
- 11. A 12. H
- 13. E 14. A
- 15. F 16. H
- 17. A 18. G 19. F 20. B
- 21. F 22. B
- 23. D 24. F 25. H

Now, consult the table below to convert your score to an IQ.

| Score | IQ   |
|-------|------|
| <=5   | <=73 |
| 6     | 77   |
| 7     | 79   |
| 8     | 84   |
| 9     | 88   |
| 10    | 92   |
| 11    | 94   |
| 12    | 98   |
| 13    | 101  |

| o an iq. |       |
|----------|-------|
| 14       | 104   |
| 15       | 108   |
| 16       | 111   |
| 17       | 114   |
| 18       | 119   |
| 19