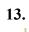

#### Introduction

This is an IQ test loosely modeled after Raven's Progressive Matrices. It was normed on an internet sample.

#### Procedure

This test has 25 questions which start on the next page. The last page has scoring instructions.

The questions take the form of a 3x3 matrix from which one tile is missing. For each question their are eight possible answers A-H. You must choose the tile that completes that matrix best.















а в с

D E F

G H





2.















A B C

D E F

G H

















7.











Ε

G

D





































A B C

D E I

G H





# 14.















A B C

D E F

G H











G

Н

16.



































#### **Scoring**

Score your test against the following key, one point for each right answer.

- 1. H 2. A 3. C 4. E 5. F 6. D
- 7. B 8. H
- 9. C 10. D
- 11. A 12. H
- 13. E 14. A
- 15. F 16. H
- 17. A 18. G 19. F 20. B
- 21. F 22. B
- 23. D 24. F 25. H

Now, consult the table below to convert your score to an IQ.

| Score | IQ   |
|-------|------|
| <=5   | <=73 |
| 6     | 77   |
| 7     | 79   |
| 8     | 84   |
| 9     | 88   |
| 10    | 92   |
| 11    | 94   |
| 12    | 98   |
| 13    | 101  |

| o an iq. |       |
|----------|-------|
| 14       | 104   |
| 15       | 108   |
| 16       | 111   |
| 17       | 114   |
| 18       | 119   |
| 19       | 1