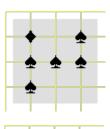

#### Procedure

This test has 25 questions which start on the next page. The last page has scoring instructions.

The questions take the form of a 3x3 matrix from which one tile is missing. For each question their are eight possible answers A-H. You must choose the tile that completes that matrix best.