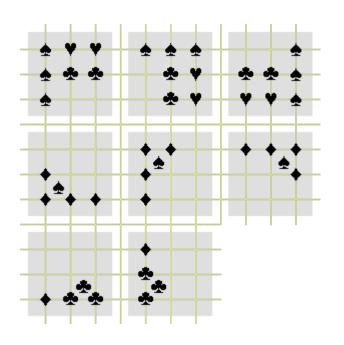

#### Procedure

This test has 25 questions which start on the next page. The last page has scoring instructions.

The questions take the form of a 3x3 matrix from which one tile is missing. For each question their are eight possible answers A-H. You must choose the tile that completes that matrix best.