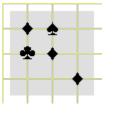

#### Procedure

This test has 25 questions which start on the next page. The last page has scoring instructions.

The questions take the form of a 3x3 matrix from which one tile is missing. For each question their are eight possible answers A-H. You must choose the tile that completes that matrix best.