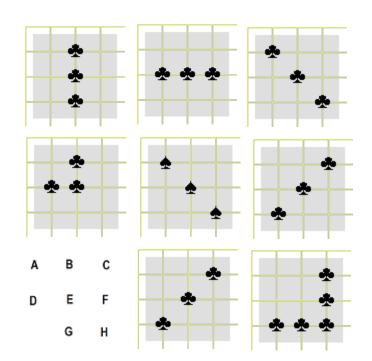

#### Procedure

This test has 25 questions which start on the next page. The last page has scoring instructions.

The questions take the form of a 3x3 matrix from which one tile is missing. For each question their are eight possible answers A-H. You must choose the tile that completes that matrix best.

# 14.

A B C

D E F

G H

G

Н

16.