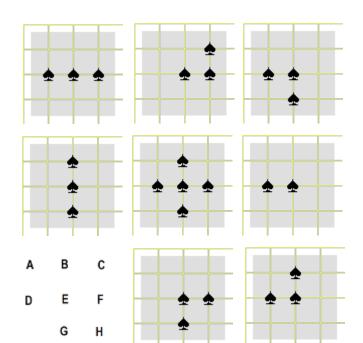

#### Procedure

This test has 25 questions which start on the next page. The last page has scoring instructions.

The questions take the form of a 3x3 matrix from which one tile is missing. For each question their are eight possible answers A-H. You must choose the tile that completes that matrix best.

а в с

D E F

G H

2.

A B C

D E F

G H

7.