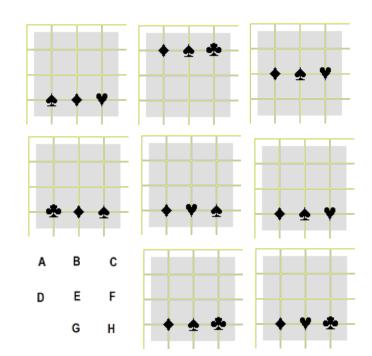

#### Procedure

This test has 25 questions which start on the next page. The last page has scoring instructions.

The questions take the form of a 3x3 matrix from which one tile is missing. For each question their are eight possible answers A-H. You must choose the tile that completes that matrix best.

# 14.

A B C

D E F

G H

G

Н

16.