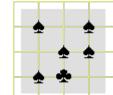

#### Procedure

This test has 25 questions which start on the next page. The last page has scoring instructions.

The questions take the form of a 3x3 matrix from which one tile is missing. For each question their are eight possible answers A-H. You must choose the tile that completes that matrix best.