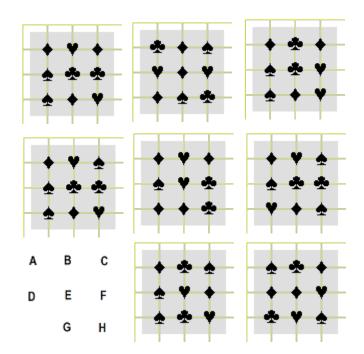

#### Introduction

This is an IQ test loosely modeled after Raven's Progressive Matrices. It was normed on an internet sample.

#### Procedure

This test has 25 questions which start on the next page. The last page has scoring instructions.

The questions take the form of a 3x3 matrix from which one tile is missing. For each question their are eight possible answers A-H. You must choose the tile that completes that matrix best.















а в с

D E F

G H





2.















A B C

D E F

G H

















7.











Ε

G

D





































A B C

D E I

G H





# 14.















A B C

D E F

G H











G

Н

16.



































#### **Scoring**

Score your test against the following key, one point for each right answer.

- 1. H 2. A 3. C 4. E 5. F 6. D
- 7. B 8. H
- 9. C 10. D
- 11. A 12. H
- 13. E 14. A
- 15. F 16. H
- 17. A 18. G 19. F 20. B
- 21. F 22. B
- 23. D 24. F 25. H

Now, consult the table below to convert your score to an IQ.

| Score | IQ   |
|-------|------|
| <=5   | <=73 |
| 6     | 77   |
| 7     | 79   |
| 8     | 84   |
| 9     | 88   |
| 10    | 92   |
| 11    | 94   |
| 12    | 98   |
| 13    | 101  |

| o an iq. |       |
|----------|-------|
| 14       | 104   |
| 15       | 108   |
| 16       | 111   |
| 17       | 114   |
| 18       | 119   |
| 19       | 123   |
| 20       | 125   |
| 21       | 132   |
| >=22     | >=139 |
|          |       |