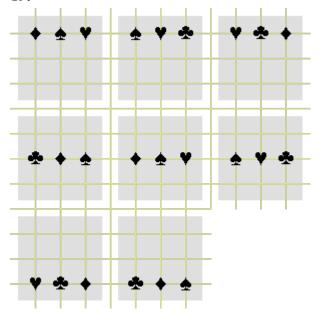

#### Procedure

This test has 25 questions which start on the next page. The last page has scoring instructions.

The questions take the form of a 3x3 matrix from which one tile is missing. For each question their are eight possible answers A-H. You must choose the tile that completes that matrix best.

Ε

G

D

A B C

D E I

G H