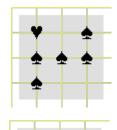

#### Procedure

This test has 25 questions which start on the next page. The last page has scoring instructions.

The questions take the form of a 3x3 matrix from which one tile is missing. For each question their are eight possible answers A-H. You must choose the tile that completes that matrix best.