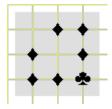

#### Procedure

This test has 25 questions which start on the next page. The last page has scoring instructions.

The questions take the form of a 3x3 matrix from which one tile is missing. For each question their are eight possible answers A-H. You must choose the tile that completes that matrix best.