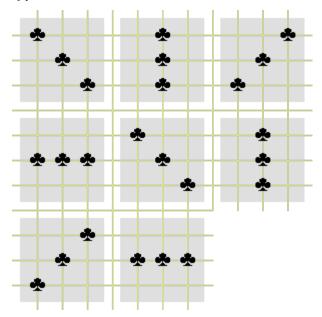

#### Procedure

This test has 25 questions which start on the next page. The last page has scoring instructions.

The questions take the form of a 3x3 matrix from which one tile is missing. For each question their are eight possible answers A-H. You must choose the tile that completes that matrix best.

# 14.

A B C

D E F

G H

G

Н

16.