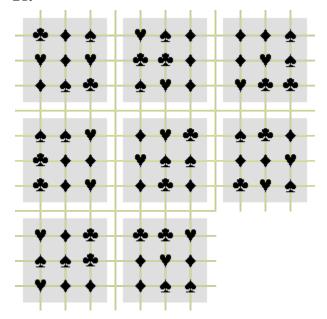

#### Introduction

This is an IQ test loosely modeled after Raven's Progressive Matrices. It was normed on an internet sample.

#### Procedure

This test has 25 questions which start on the next page. The last page has scoring instructions.

The questions take the form of a 3x3 matrix from which one tile is missing. For each question their are eight possible answers A-H. You must choose the tile that completes that matrix best.















а в с

D E F

G H





2.















A B C

D E F

G H

















7.











Ε

G

D





































A B C

D E I

G H





# 14.















A B C

D E F

G H











G

Н

16.



































#### **Scoring**

Score your test against the following key, one point for each right answer.

- 1. H 2. A 3. C 4. E 5. F 6. D
- 7. B 8. H
- 9. C 10. D
- 11. A 12. H
- 13. E 14. A
- 15. F 16. H
- 17. A 18. G 19. F 20. B
- 21. F 22. B
- 23. D 24. F 25. H

Now, consult the table below to convert your score to an IQ.

| Score | IQ   |
|-------|------|
| <=5   | <=73 |
| 6     | 77   |
| 7     | 79   |
| 8     | 84   |
| 9     | 88   |
| 10    | 92   |
| 11    | 94   |
| 12    | 98   |
| 13    | 101  |

| o an iq. |       |
|----------|-------|
| 14       | 104   |
| 15       | 108   |
| 16       | 111   |
| 17       | 114   |
| 18       | 119   |
| 19       | 123   |
| 20       | 125   |
| 21       | 132   |
| >=22     | >=139 |
|          |       |