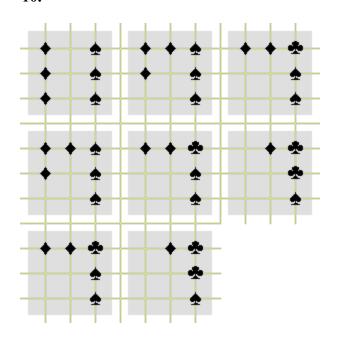

#### Procedure

This test has 25 questions which start on the next page. The last page has scoring instructions.

The questions take the form of a 3x3 matrix from which one tile is missing. For each question their are eight possible answers A-H. You must choose the tile that completes that matrix best.