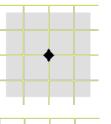

#### Procedure

This test has 25 questions which start on the next page. The last page has scoring instructions.

The questions take the form of a 3x3 matrix from which one tile is missing. For each question their are eight possible answers A-H. You must choose the tile that completes that matrix best.