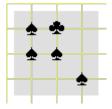

#### Procedure

This test has 25 questions which start on the next page. The last page has scoring instructions.

The questions take the form of a 3x3 matrix from which one tile is missing. For each question their are eight possible answers A-H. You must choose the tile that completes that matrix best.