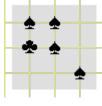

#### Procedure

This test has 25 questions which start on the next page. The last page has scoring instructions.

The questions take the form of a 3x3 matrix from which one tile is missing. For each question their are eight possible answers A-H. You must choose the tile that completes that matrix best.