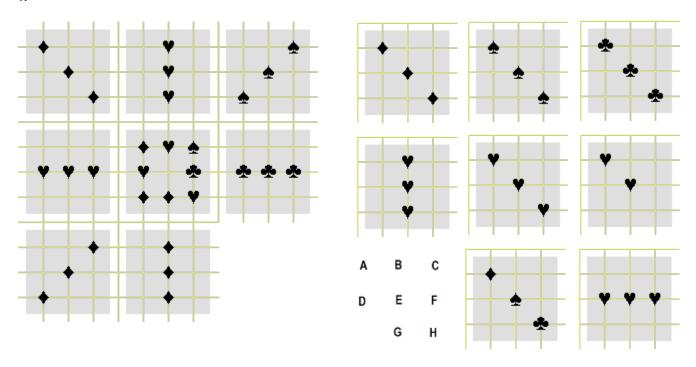

#### Procedure

This test has 25 questions which start on the next page. The last page has scoring instructions.

The questions take the form of a 3x3 matrix from which one tile is missing. For each question their are eight possible answers A-H. You must choose the tile that completes that matrix best.

Ε

G

D

A B C

D E I

G H