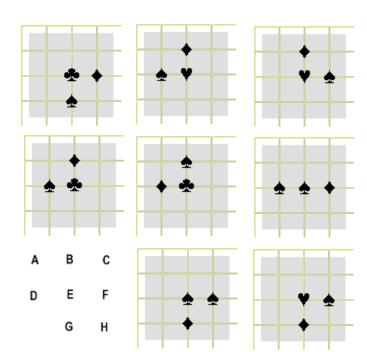

#### Procedure

This test has 25 questions which start on the next page. The last page has scoring instructions.

The questions take the form of a 3x3 matrix from which one tile is missing. For each question their are eight possible answers A-H. You must choose the tile that completes that matrix best.

#### **Scoring**

Score your test against the following key, one point for each right answer.

- 1. H 2. A 3. C 4. E 5. F 6. D
- 7. B 8. H
- 9. C 10. D
- 11. A 12. H
- 13. E 14. A
- 15. F 16. H
- 17. A 18. G 19. F 20. B
- 21. F 22. B
- 23. D 24. F 25. H