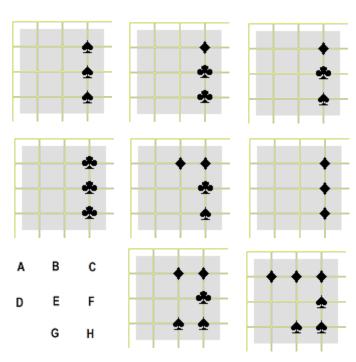

#### Procedure

This test has 25 questions which start on the next page. The last page has scoring instructions.

The questions take the form of a 3x3 matrix from which one tile is missing. For each question their are eight possible answers A-H. You must choose the tile that completes that matrix best.