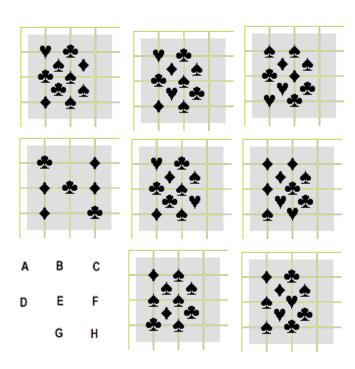

#### Introduction

This is an IQ test loosely modeled after Raven's Progressive Matrices. It was normed on an internet sample.

#### Procedure

This test has 25 questions which start on the next page. The last page has scoring instructions.

The questions take the form of a 3x3 matrix from which one tile is missing. For each question their are eight possible answers A-H. You must choose the tile that completes that matrix best.















а в с

D E F

G H





2.















A B C

D E F

G H

















7.











Ε

G

D





































A B C

D E I

G H





# 14.















A B C

D E F

G H











G

Н

16.



































#### **Scoring**

Score your test against the following key, one point for each right answer.

- 1. H 2. A 3. C 4. E 5. F 6. D
- 7. B 8. H
- 9. C 10. D
- 11. A 12. H
- 13. E 14. A
- 15. F 16. H
- 17. A 18. G 19. F 20. B
- 21. F 22. B
- 23. D 24. F 25. H

Now, consult the table below to convert your score to an IQ.

| Score | IQ   |
|-------|------|
| <=5   | <=73 |
| 6     | 77   |
| 7     | 79   |
| 8     | 84   |
| 9     | 88   |
| 10    | 92   |
| 11    | 94   |
| 12    | 98   |
| 13    | 101  |

| o an iq. |       |
|----------|-------|
| 14       | 104   |
| 15       | 108   |
| 16       | 111   |
| 17       | 114   |
| 18       | 119   |
| 19       | 123   |
| 20       | 125   |
| 21       | 132   |
| >=22     | >=139 |
|          |       |