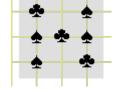

#### Procedure

This test has 25 questions which start on the next page. The last page has scoring instructions.

The questions take the form of a 3x3 matrix from which one tile is missing. For each question their are eight possible answers A-H. You must choose the tile that completes that matrix best.