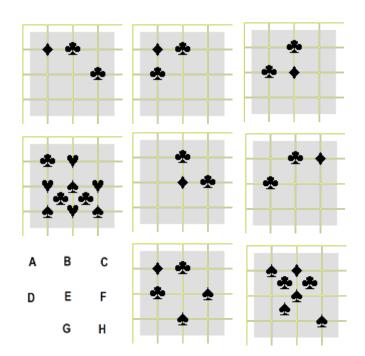

#### Procedure

This test has 25 questions which start on the next page. The last page has scoring instructions.

The questions take the form of a 3x3 matrix from which one tile is missing. For each question their are eight possible answers A-H. You must choose the tile that completes that matrix best.

а в с

D E F

G H

2.

A B C

D E F

G H

7.