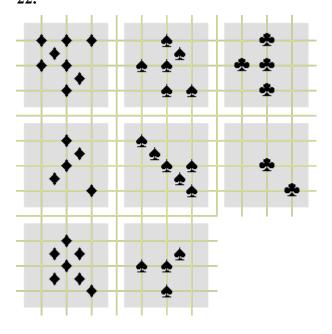

#### Introduction

This is an IQ test loosely modeled after Raven's Progressive Matrices. It was normed on an internet sample.

#### Procedure

This test has 25 questions which start on the next page. The last page has scoring instructions.

The questions take the form of a 3x3 matrix from which one tile is missing. For each question their are eight possible answers A-H. You must choose the tile that completes that matrix best.















а в с

D E F

G H





2.















A B C

D E F

G H

















7.











Ε

G

D





































A B C

D E I

G H





# 14.















A B C

D E F

G H











G

Н

16.



































#### **Scoring**

Score your test against the following key, one point for each right answer.

- 1. H 2. A 3. C 4. E 5. F 6. D
- 7. B 8. H
- 9. C 10. D
- 11. A 12. H
- 13. E 14. A
- 15. F 16. H
- 17. A 18. G 19. F 20. B
- 21. F 22. B
- 23. D 24. F 25. H

Now, consult the table below to convert your score to an IQ.

| Score | IQ   |
|-------|------|
| <=5   | <=73 |
| 6     | 77   |
| 7     | 79   |
| 8     | 84   |
| 9     | 88   |
| 10    | 92   |
| 11    | 94   |
| 12    | 98   |
| 13    | 101  |

| o an iq. |       |
|----------|-------|
| 14       | 104   |
| 15       | 108   |
| 16       | 111   |
| 17       | 114   |
| 18       | 119   |
| 19       | 123   |
| 20       | 125   |
| 21       | 132   |
| >=22     | >=139 |
|          |       |