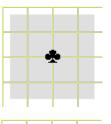

#### Procedure

This test has 25 questions which start on the next page. The last page has scoring instructions.

The questions take the form of a 3x3 matrix from which one tile is missing. For each question their are eight possible answers A-H. You must choose the tile that completes that matrix best.