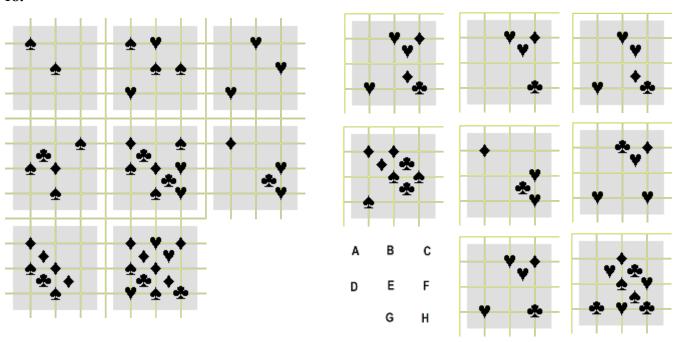

#### Procedure

This test has 25 questions which start on the next page. The last page has scoring instructions.

The questions take the form of a 3x3 matrix from which one tile is missing. For each question their are eight possible answers A-H. You must choose the tile that completes that matrix best.

а в с

D E F

G H

2.

A B C

D E F

G H

7.