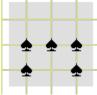

#### Procedure

This test has 25 questions which start on the next page. The last page has scoring instructions.

The questions take the form of a 3x3 matrix from which one tile is missing. For each question their are eight possible answers A-H. You must choose the tile that completes that matrix best.