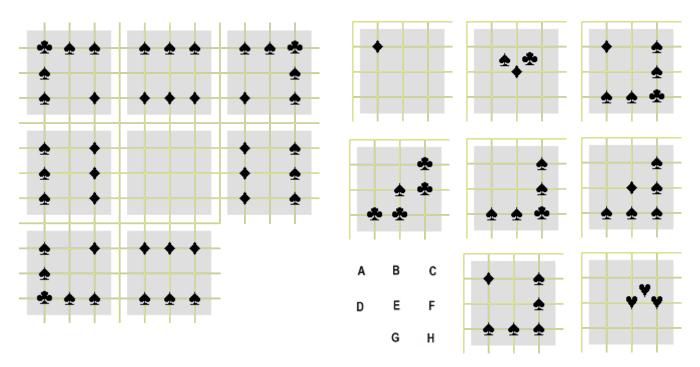

#### Procedure

This test has 25 questions which start on the next page. The last page has scoring instructions.

The questions take the form of a 3x3 matrix from which one tile is missing. For each question their are eight possible answers A-H. You must choose the tile that completes that matrix best.

а в с

D E F

G H

2.

A B C

D E F

G H

7.