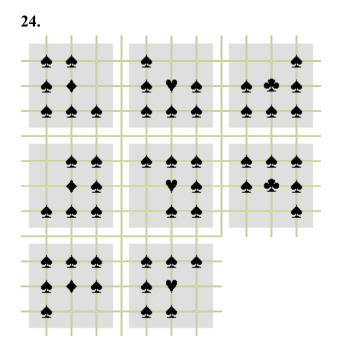

#### Procedure

This test has 25 questions which start on the next page. The last page has scoring instructions.

The questions take the form of a 3x3 matrix from which one tile is missing. For each question their are eight possible answers A-H. You must choose the tile that completes that matrix best.

#### **Scoring**

Score your test against the following key, one point for each right answer.

- 1. H 2. A 3. C 4. E 5. F 6. D
- 7. B 8. H
- 9. C 10. D
- 11. A 12. H
- 13. E 14. A
- 15. F 16. H
- 17. A 18. G 19. F 20. B
- 21. F 22. B
- 23. D 24. F 25. H