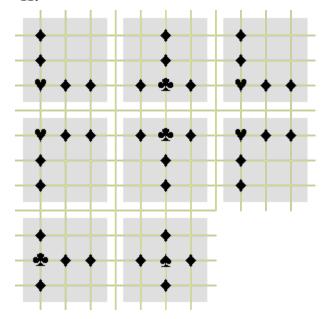

#### Procedure

This test has 25 questions which start on the next page. The last page has scoring instructions.

The questions take the form of a 3x3 matrix from which one tile is missing. For each question their are eight possible answers A-H. You must choose the tile that completes that matrix best.