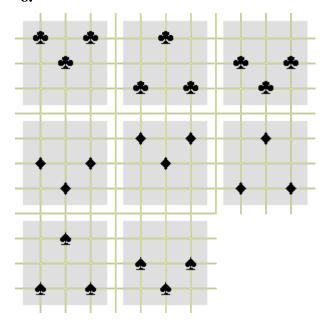

#### Procedure

This test has 25 questions which start on the next page. The last page has scoring instructions.

The questions take the form of a 3x3 matrix from which one tile is missing. For each question their are eight possible answers A-H. You must choose the tile that completes that matrix best.

а в с

D E F

G H

2.

A B C

D E F

G H

7.