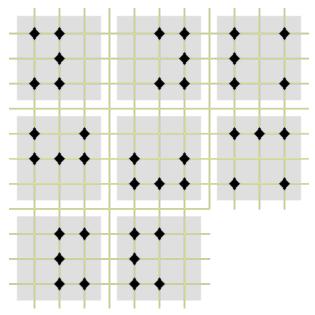

#### Procedure

This test has 25 questions which start on the next page. The last page has scoring instructions.

The questions take the form of a 3x3 matrix from which one tile is missing. For each question their are eight possible answers A-H. You must choose the tile that completes that matrix best.