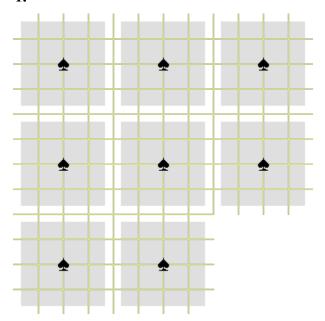

#### Procedure

This test has 25 questions which start on the next page. The last page has scoring instructions.

The questions take the form of a 3x3 matrix from which one tile is missing. For each question their are eight possible answers A-H. You must choose the tile that completes that matrix best.

а в с

D E F

G H

2.

A B C

D E F

G H

7.