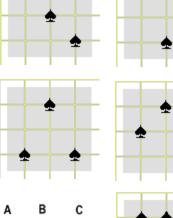

#### Procedure

This test has 25 questions which start on the next page. The last page has scoring instructions.

The questions take the form of a 3x3 matrix from which one tile is missing. For each question their are eight possible answers A-H. You must choose the tile that completes that matrix best.

а в с

D E F

G H

2.

A B C

D E F

G H

7.