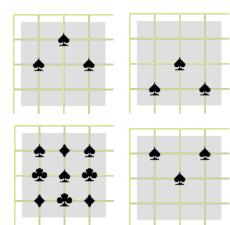

#### Procedure

This test has 25 questions which start on the next page. The last page has scoring instructions.

The questions take the form of a 3x3 matrix from which one tile is missing. For each question their are eight possible answers A-H. You must choose the tile that completes that matrix best.

а в с

D E F

G H

2.

A B C

D E F

G H

7.