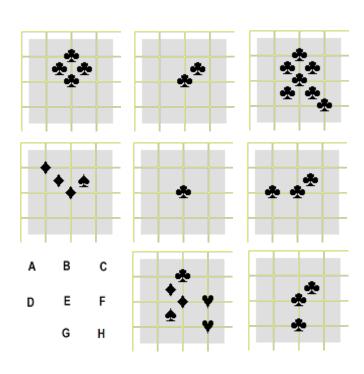

#### Procedure

This test has 25 questions which start on the next page. The last page has scoring instructions.

The questions take the form of a 3x3 matrix from which one tile is missing. For each question their are eight possible answers A-H. You must choose the tile that completes that matrix best.

#### **Scoring**

Score your test against the following key, one point for each right answer.

- 1. H 2. A 3. C 4. E 5. F 6. D
- 7. B 8. H
- 9. C 10. D
- 11. A 12. H
- 13. E 14. A
- 15. F 16. H
- 17. A 18. G 19. F 20. B
- 21. F 22. B
- 23. D 24. F 25. H