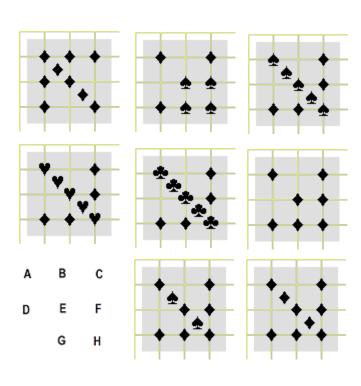

#### Introduction

This is an IQ test loosely modeled after Raven's Progressive Matrices. It was normed on an internet sample.

#### Procedure

This test has 25 questions which start on the next page. The last page has scoring instructions.

The questions take the form of a 3x3 matrix from which one tile is missing. For each question their are eight possible answers A-H. You must choose the tile that completes that matrix best.















а в с

D E F

G H





2.















A B C

D E F

G H

















7.











Ε

G

D





































A B C

D E I

G H





# 14.















A B C

D E F

G H











G

Н

16.



































#### **Scoring**

Score your test against the following key, one point for each right answer.

- 1. H 2. A 3. C 4. E 5. F 6. D
- 7. B 8. H
- 9. C 10. D
- 11. A 12. H
- 13. E 14. A
- 15. F 16. H
- 17. A 18. G 19. F 20. B
- 21. F 22. B
- 23. D 24. F 25. H

Now, consult the table below to convert your score to an IQ.

| Score | IQ   |
|-------|------|
| <=5   | <=73 |
| 6     | 77   |
| 7     | 79   |
| 8     | 84   |
| 9     | 88   |
| 10    | 92   |
| 11    | 94   |
| 12    | 98   |
| 13    | 101  |

| o an iq. |       |
|----------|-------|
| 14       | 104   |
| 15       | 108   |
| 16       | 111   |
| 17       | 114   |
| 18       | 119   |
| 19       |