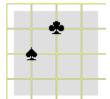

#### Procedure

This test has 25 questions which start on the next page. The last page has scoring instructions.

The questions take the form of a 3x3 matrix from which one tile is missing. For each question their are eight possible answers A-H. You must choose the tile that completes that matrix best.