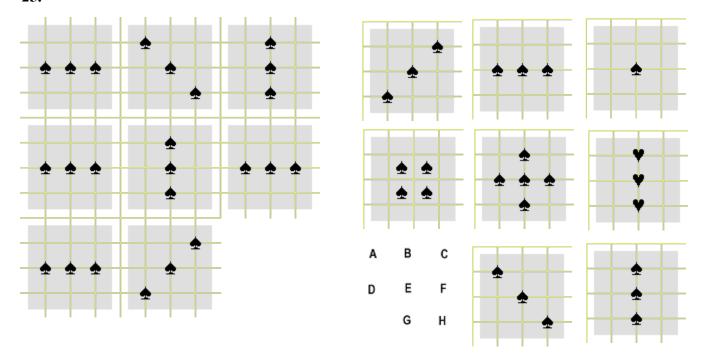

#### Procedure

This test has 25 questions which start on the next page. The last page has scoring instructions.

The questions take the form of a 3x3 matrix from which one tile is missing. For each question their are eight possible answers A-H. You must choose the tile that completes that matrix best.

а в с

D E F

G H

2.

A B C

D E F

G H

7.