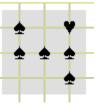

#### Procedure

This test has 25 questions which start on the next page. The last page has scoring instructions.

The questions take the form of a 3x3 matrix from which one tile is missing. For each question their are eight possible answers A-H. You must choose the tile that completes that matrix best.