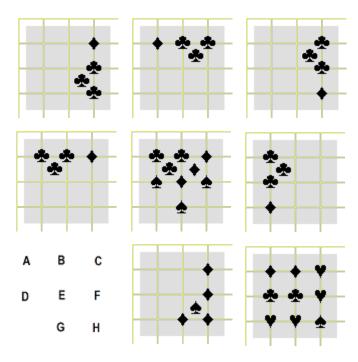

#### Procedure

This test has 25 questions which start on the next page. The last page has scoring instructions.

The questions take the form of a 3x3 matrix from which one tile is missing. For each question their are eight possible answers A-H. You must choose the tile that completes that matrix best.

# 14.

A B C

D E F

G H

G

Н

16.