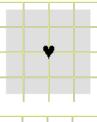

#### Procedure

This test has 25 questions which start on the next page. The last page has scoring instructions.

The questions take the form of a 3x3 matrix from which one tile is missing. For each question their are eight possible answers A-H. You must choose the tile that completes that matrix best.