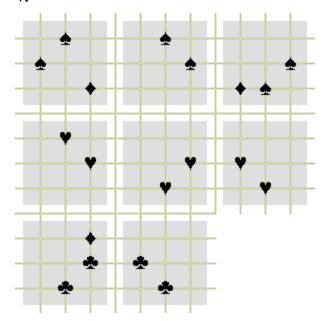

#### Procedure

This test has 25 questions which start on the next page. The last page has scoring instructions.

The questions take the form of a 3x3 matrix from which one tile is missing. For each question their are eight possible answers A-H. You must choose the tile that completes that matrix best.

а в с

D E F

G H

2.

A B C

D E F

G H

7.