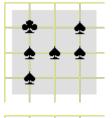

#### Procedure

This test has 25 questions which start on the next page. The last page has scoring instructions.

The questions take the form of a 3x3 matrix from which one tile is missing. For each question their are eight possible answers A-H. You must choose the tile that completes that matrix best.