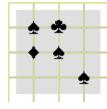

#### Procedure

This test has 25 questions which start on the next page. The last page has scoring instructions.

The questions take the form of a 3x3 matrix from which one tile is missing. For each question their are eight possible answers A-H. You must choose the tile that completes that matrix best.