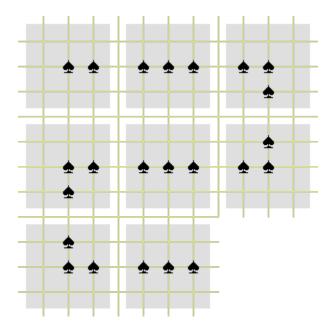

#### Procedure

This test has 25 questions which start on the next page. The last page has scoring instructions.

The questions take the form of a 3x3 matrix from which one tile is missing. For each question their are eight possible answers A-H. You must choose the tile that completes that matrix best.